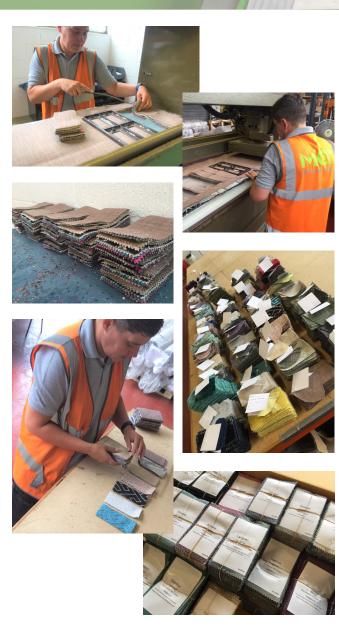

The fabrics needed to be cut to a specific size with a sticky label attached the reverse detailing the fabric compositions.

The company sent MCR Services a stretch of each fabric to enable the team to cut at least 50 swatches per fabric.

## **Solution**

The team at MCR Services cut and sorted the fabrics into piles before creating the labels to stick on the reverse of each swatch.

Westbridge Furniture Design sent 66 fabrics of which 50 swatches were created for each.

All swatches were bound together before being boxed and sent direct to Westbridge's offices just outside of Cheshire.

The various swatch samples will be used by the business to promote its latest fabric range.